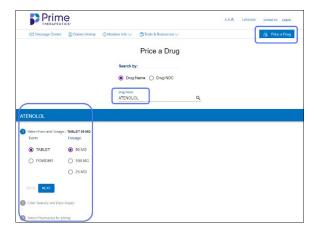

## **Price a Drug**

- Select from previously filled drug and see dosage and strength options based on the drug selected
- Compare drug pricing for up to three retail pharmacies
- Receive drug pricing messages in clear, understandable language
- Search for a drug by using auto-complete feature