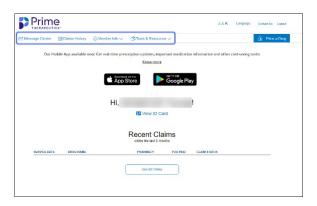

#### STEP THREE

Explore your dashboard to:

- Access your ID card
- View recent claims
- · Access your formulary, and more!