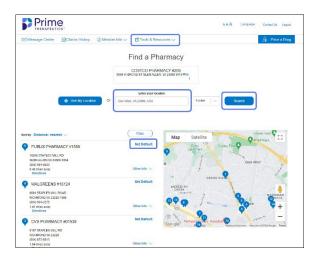

### **Smart Pharmacy Locator**

- Locate pharmacies in your area
- Set default pharmacy