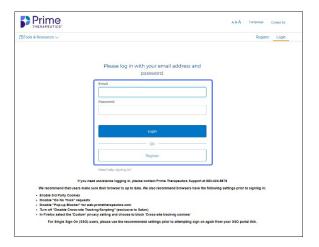

#### **STEP TWO**

Log in. You will need to complete the one-time registration process the first time you log in.

To register, fill out the registration form. Click on the confirmation link sent to the email you registered with within 24 hours. You will need to re-register if you don't click on the link within 24 hours.

The link will take you to the member login page. This completes your registration.