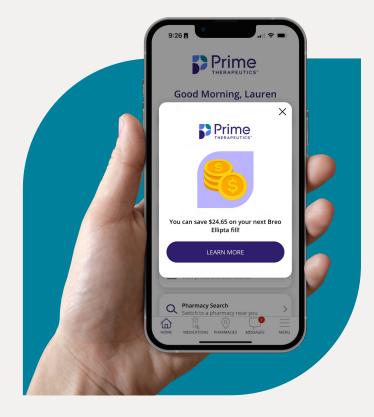

### To Find Savings

Get alerted of cost-saving opportunities and take action with a single tap.

## Scan to Download!

PrimeCentral replaces the previous app and requires a new login. Information in the app is personalized to each member. Savings alert above is for illustrative purposes only.